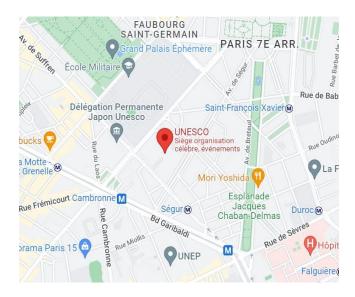

### MAP VISIT PARIS

PLEASE NOTE THAT UNESCO IS A NON-SMOKING ORGANIZATION

Towards Guidelines for Regulating
Digital Platforms for Information as a Public Good
Global Conference, UNESCO Headquarters
Paris – 21-23 February 2023

#### Public Transports to UNESCO building:

Metro:

Line 10: Ségur (10 minutes to the main entrance)

Line 6: Cambronne -(5 minutes' walk to UNESCO)

Line 8: Ecole Militaire - (10 to 15 minutes' walk UNESCO)

Bus:

Line 28: (Ecole Militaire) Line 80: (Place Cambronne).