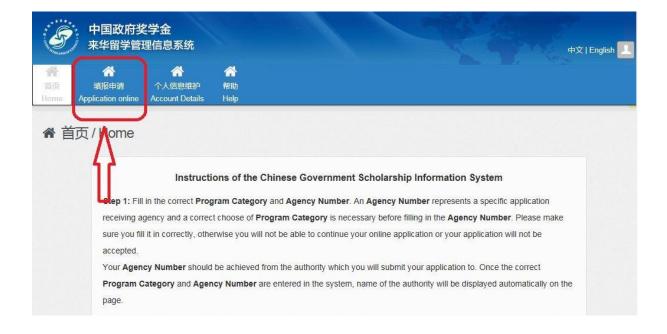

Now you are in the home page of your online application. As a first-time user, you are highly recommended to read the instruction carefully.

Click "Application Online" to start your application.

Step 3: Click "Edit Personal Details" to enter your <u>Personal Information</u>, <u>Education and Employment</u> <u>history</u> and <u>Other Contacts</u>. Please make sure the information you enter are correct and in line with your supporting documents, then "Verify and Save" the respective sections.