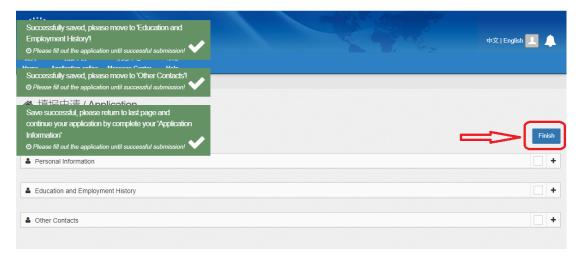

After you make sure all the 3 sections are well completed, **click on "Finish"** to go back to the Application Status page.

**Step 4:** On <u>Application Status</u> page, click on "**Type A Application**" to select the correct Program Category.