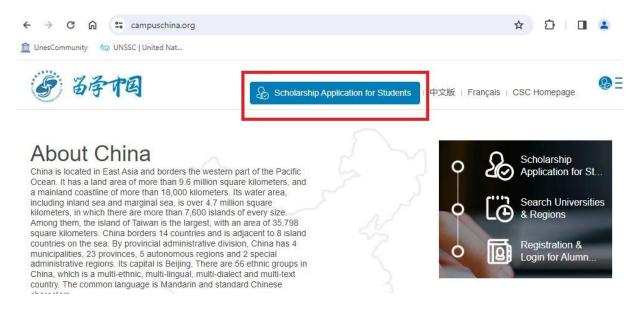

# *Step 1*: Visit "CSC Study in China" website and click "Scholarship Application for Students" at <u>http://www.campuschina.org.</u>

**Step 2**: Register an account through "CREATE AN ACCOUNT" and login with your account.