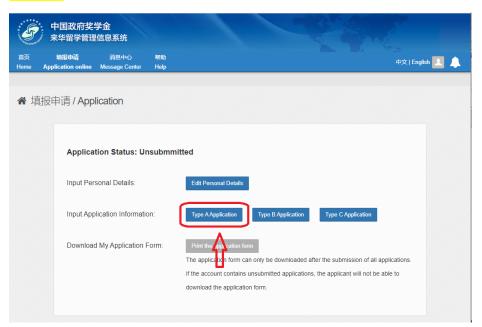

Now you are in the home page of your online application. As a first-time user, you are highly recommended to read the instruction carefully.

Click "Application Online" to start your application.

Step 3: Click "Edit Personal Details" to enter your <u>Personal Information</u>, <u>Education and Employment</u> <u>history</u> and <u>Other Contacts</u>. Please make sure the information you enter are correct and in line with your supporting documents, then "Verify and Save" the respective sections.

Make sure the telephone number and e-mail address that you provide are correct and reachable for your future contact with UNESCO and relevant institutions in China.

| ← → C ☆ ● studyinchina.csc.edu.cn/#/application-stude | ent/process                                                                                                                                                                                                             | • @ ☆ 🗯 🛛 🔕 :    |
|-------------------------------------------------------|-------------------------------------------------------------------------------------------------------------------------------------------------------------------------------------------------------------------------|------------------|
| 中国政府奖学金<br>来华留学管理信息系统<br>首页<br>田田市市                   |                                                                                                                                                                                                                         | 中文   English 👤 🔔 |
| ▲ 填报申请 / Application                                  |                                                                                                                                                                                                                         |                  |
| Application Status: Unsubmmitted                      |                                                                                                                                                                                                                         |                  |
| Input Personal Details:                               | Edit Personal Details                                                                                                                                                                                                   |                  |
| Input Application Information:                        | Type A Application Type B Application Type C Application                                                                                                                                                                |                  |
| Download My Application Form:                         | Print the application form<br>The application form can only be downloaded after the submission of all applicat<br>account contains unsubmitted applications, the applicant will not be able to dow<br>application form. |                  |

After you make sure all the 3 sections are well completed, **click on "Finish"** to go back to the Application Status page.

**Step 4:** On <u>Application Status</u> page, click on "**Type A Application**" to select the correct Program Category.