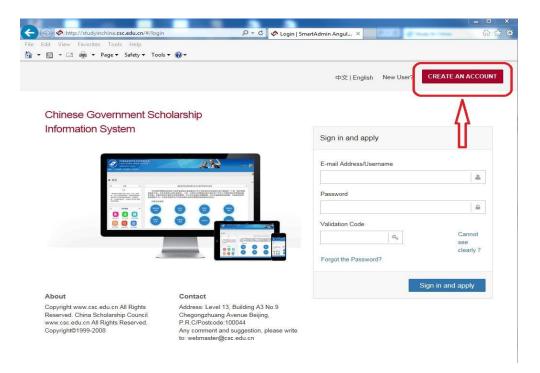

# *Step 1*: Visit "CSC Study in China" website and click "Scholarship Application for Students" at <u>http://www.campuschina.org.</u>

**Step 2**: Register an account through "CREATE AN ACCOUNT" and login with your account.